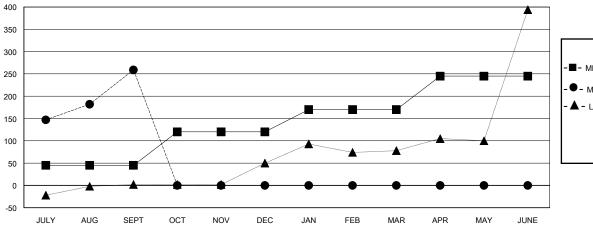

## GOALS AND ACTUAL MEMBERS CUMULATIVE

| <br>MEMBER | GROWTH | NET | GOAL |
|------------|--------|-----|------|
|            |        |     |      |

- ● - MEMBER GROWTH ACTUAL

- ▲ - LAST YEAR MEMBERSHIP ACTUAL