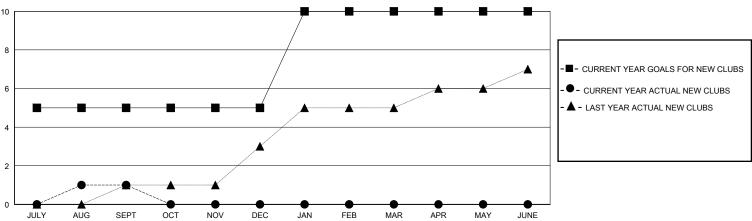

s RESULTS FOR 2024-2025 |   |   | Members RESULTS FOR 2024-2025 |               |    |     |         |
|-----------------------------|---|---|-------------------------------|---------------|----|-----|---------|
|                             |   |   |                               |               |    |     | QUARTER |
| JULY/AUG/SEPT               | 5 | 1 | 0                             | JULY/AUG/SEPT | 45 | 269 | 1       |
| OCT/NOV/DEC                 | 0 | 0 | 0                             | OCT/NOV/DEC   | 75 | 0   | 0       |
| JAN/FEB/MAR                 | 5 | 0 | 0                             | JAN/FEB/MAR   | 50 | 0   | 0       |
| APR/MAY/JUNE                | 0 | 0 | 0                             | APR/MAY/JUNE  | 75 | 0   | 0       |

## GOALS AND ACTUAL NEW CLUBS CUMULATIVE



## GOALS AND ACTUAL MEMBERS CUMULATIVE



| <br>MEMBER | GROWTH | NET | GOAL |
|------------|--------|-----|------|
|            |        |     |      |

- ● - MEMBER GROWTH ACTUAL

- ▲ - LAST YEAR MEMBERSHIP ACTUAL

|   | DROPPED CLUBS: 0 |   |
|---|------------------|---|
| , | DROPPED MEMBERS  |   |
|   | DECEASED         | 0 |
|   | CLUB CANCELLED   | 0 |
|   | OTHER            | 1 |
|   | TOTAL            | 1 |

| 10 CLUBS OF 63 ADDED 1 OR MORE<br>NEW MEMBERS | GENDER DI<br>MALE<br>FEMALE | <u>STRIBUTION</u><br>1,777 (53.57%)<br>1,540 (46.43%) |   |
|-----------------------------------------------|-----------------------------|-------------------------------------------------------|---|
| CLICK HERE FOR CUMULATIVE                     | TOTAL FAMILY UNIT MEMBERS   |